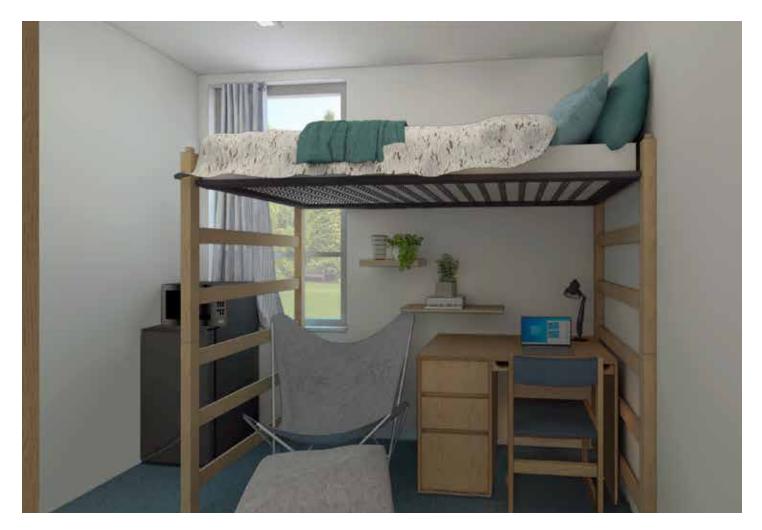

# AUGSBURG Hall

#### **Room Dimensions & Designs**

Augsburg is a female and male hall separated by floor. Rooms vary greatly and consist of womens doubles and triples and singles for men and women. Single rooms have personal sinks and community bathrooms are shared by floor.

Gender - Female and Male Hall Class: - Upper & Underclassmen Elevator - Yes Bathrooms - Community Sinks in room - Yes Carpet in room - Yes Room Types - Singles. Doubles Triples (women only) Kitchen in Hall - Yes

CONCORDIA UNIVERSITY

### **AUGSBURG Hall** Virtual Room Visuals



**Single Person Room** 

### **AUGSBURG Hall** Virtual Room Visuals



**Single Person Room** 

## AUGSBURG Hall

#### **Room Layout Option A**



**Single Person Room** 

## **AUGSBURG Hall**

#### **Room Layout Option B**



**Single Person Room** 



Design Team CUW Graphic Outlook

Director Dr. Theresa A. Kenney

**Graphics & Layout** 

Mia Andrae Joe Michaletz Alexandria Krider

**Architectural Renderings** 

Floor plans Alexandria Krider

Video Walk Through Alexandria Krider

Camera Operators Kenzie Carter Allison Stoltz

> Video Joe Michaletz