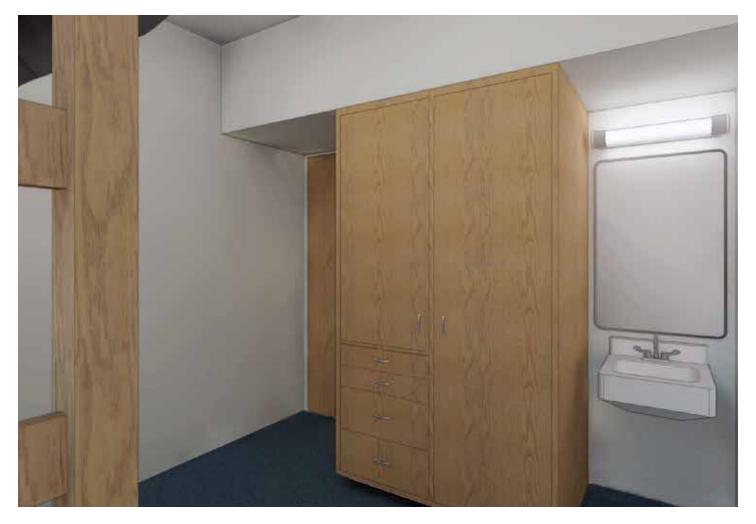

# AUGSBURG Hall

#### **Room Dimensions & Designs**

Augsburg is a female and male hall separated by floor. Rooms vary greatly and consist of womens doubles and triples and singles for men and women. Single rooms have personal sinks and community bathrooms are shared by floor.

Gender - Female and Male Hall Class: - Upper & Underclassmen Elevator - Yes Bathrooms - Community Sinks in room - Yes Carpet in room - Yes Room Types - Singles. Doubles Triples (women only) Kitchen in Hall - Yes

CONCORDIA UNIVERSITY

### **AUGSBURG Hall** Virtual Room Visuals



**Single Person Room** 

### **AUGSBURG Hall** Virtual Room Visuals



**Single Person Room** 

## AUGSBURG Hall

#### **Room Layout Option A**



**Single Person Room** 

## **AUGSBURG Hall**

#### **Room Layout Option B**



**Single Person Room** 



Design Team CUW Graphic Outlook

Director Dr. Theresa A. Kenney

**Graphics & Layout** 

Mia Andrae Joe Michaletz Alexandria Krider

**Architectural Renderings** 

Floor plans Alexandria Krider

Video Walk Through Alexandria Krider

Camera Operators Kenzie Carter Allison Stoltz

> Video Joe Michaletz