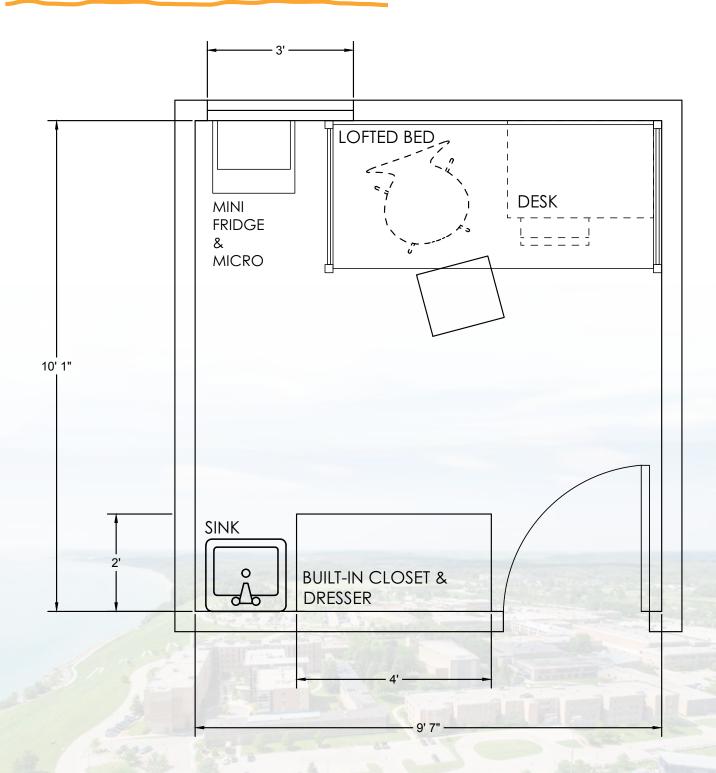

# AUGSBURG Hall

#### **Room Dimensions & Designs**

Augsburg is a female and male hall separated by floor. Rooms vary greatly and consist of womens doubles and triples and singles for men and women. Single rooms have personal sinks and community bathrooms are shared by floor.

Gender - Female and Male Hall Class: - Upper & Underclassmen Elevator - Yes Bathrooms - Community Sinks in room - Yes Carpet in room - Yes Room Types - Singles. Doubles Triples (women only) Kitchen in Hall - Yes

CONCORDIA UNIVERSITY

### **AUGSBURG Hall** Virtual Room Visuals



**Single Person Room** 

### **AUGSBURG Hall** Virtual Room Visuals



**Single Person Room** 

## AUGSBURG Hall

#### **Room Layout Option A**



**Single Person Room** 

## **AUGSBURG Hall**

#### **Room Layout Option B**



**Single Person Room** 



Design Team CUW Graphic Outlook

Director Dr. Theresa A. Kenney

**Graphics & Layout** 

Mia Andrae Joe Michaletz Alexandria Krider

**Architectural Renderings** 

Floor plans Alexandria Krider

Video Walk Through Alexandria Krider

Camera Operators Kenzie Carter Allison Stoltz

> Video Joe Michaletz