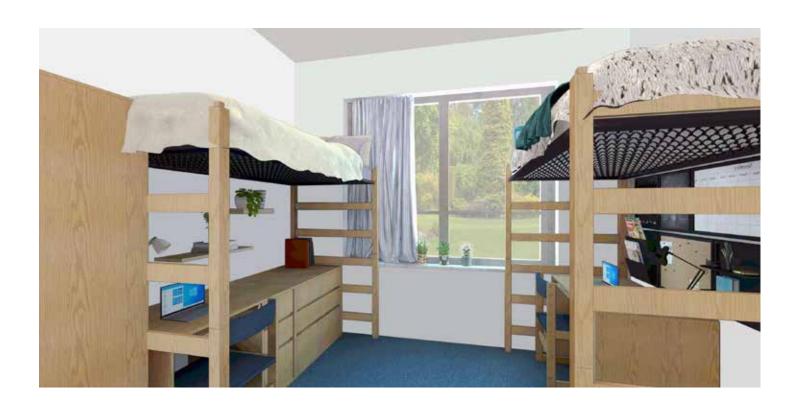

#### **Room Dimensions & Designs**

Heidelburg is a female and male hall separated by floor. Rooms vary but most are triples or quads sharing a community bathroom.

Gender - Female and Male Hall
Class: - Underclassmen
Elevator - Yes
Bathrooms - Community
Sinks in room - NO
Carpet in room - Yes
Room Types - Triples & Quads
Kitchen in Hall - Yes



#### **Virtual Room Visuals**



#### **Virtual Room Visuals**



#### **Virtual Room Visuals**



#### **Virtual Room Visuals**



#### **Room Layout Option A**



### **Room Layout Option B**



### **Room Layout Option C**



### **Room Layout Option D**



Design Team CUW Graphic Outlook

**Director** 

Dr. Theresa A. Kenney

**Graphics & Layout** 

Mia Andrae Joe Michaletz Alexandria Krider

**Architectural Renderings** 

Floor plans

Alexandria Krider Angela LaMacchia

Video Walk Through Alexandria Krider

**Camera Operators** 

**Kenzie Carter Allison Stoltz** 

Video

Joe Michaletz