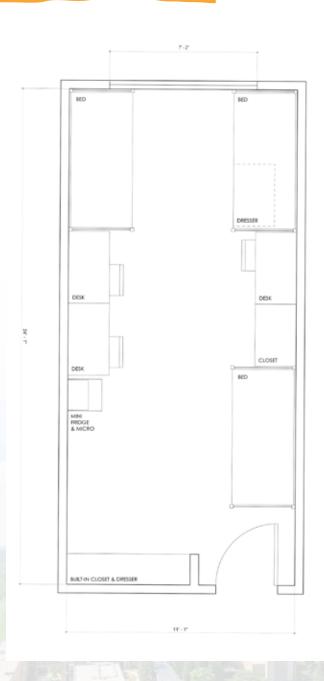

#### **Room Dimensions & Designs**

Heidelburg is a female and male hall separated by floor. Rooms vary but most are triples or quads sharing a community bathroom.

Gender - Female and Male Hall
Class: - Underclassmen
Elevator - Yes
Bathrooms - Community
Sinks in room - NO
Carpet in room - Yes
Room Types - Triples & Quads
Kitchen in Hall - Yes



#### **Virtual Room Visuals**



#### **Virtual Room Visuals**



#### **Virtual Room Visuals**



#### **Virtual Room Visuals**



#### **Room Layout Option A**



### **Room Layout Option B**



### **Room Layout Option C**



### **Room Layout Option D**



Design Team CUW Graphic Outlook

**Director** 

Dr. Theresa A. Kenney

**Graphics & Layout** 

Mia Andrae Joe Michaletz Alexandria Krider

**Architectural Renderings** 

Floor plans

Alexandria Krider Angela LaMacchia

Video Walk Through Alexandria Krider

**Camera Operators** 

**Kenzie Carter Allison Stoltz** 

Video

Joe Michaletz