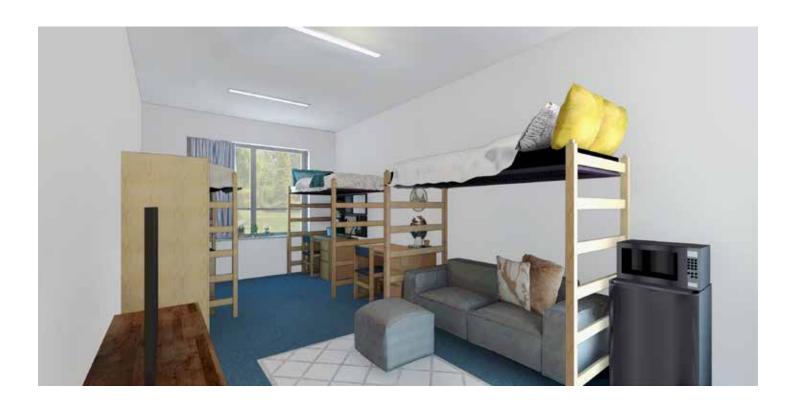

#### **Room Dimensions & Designs**

Heidelburg is a female and male hall separated by floor. Rooms vary but most are triples or quads sharing a community bathroom.

Gender - Female and Male Hall
Class: - Underclassmen
Elevator - Yes
Bathrooms - Community
Sinks in room - NO
Carpet in room - Yes
Room Types - Triples & Quads
Kitchen in Hall - Yes



#### **Virtual Room Visuals**



#### **Virtual Room Visuals**



#### **Virtual Room Visuals**



#### **Virtual Room Visuals**



#### **Room Layout Option A**



### **Room Layout Option B**



### **Room Layout Option C**



### **Room Layout Option D**



Design Team CUW Graphic Outlook

**Director** 

Dr. Theresa A. Kenney

**Graphics & Layout** 

Mia Andrae Joe Michaletz Alexandria Krider

**Architectural Renderings** 

Floor plans

Alexandria Krider Angela LaMacchia

Video Walk Through Alexandria Krider

**Camera Operators** 

**Kenzie Carter Allison Stoltz** 

Video

Joe Michaletz