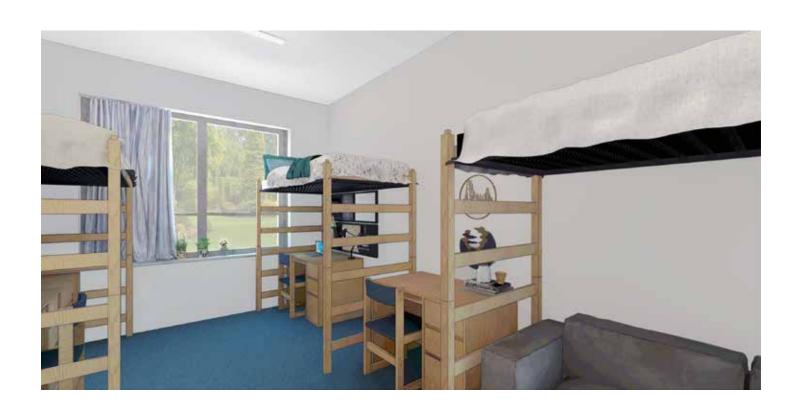

#### **Room Dimensions & Designs**

Heidelburg is a female and male hall separated by floor. Rooms vary but most are triples or quads sharing a community bathroom.

Gender - Female and Male Hall
Class: - Underclassmen
Elevator - Yes
Bathrooms - Community
Sinks in room - NO
Carpet in room - Yes
Room Types - Triples & Quads
Kitchen in Hall - Yes



#### **Virtual Room Visuals**



#### **Virtual Room Visuals**



#### **Virtual Room Visuals**



#### **Virtual Room Visuals**



#### **Room Layout Option A**



### **Room Layout Option B**



### **Room Layout Option C**



### **Room Layout Option D**



Design Team CUW Graphic Outlook

**Director** 

Dr. Theresa A. Kenney

**Graphics & Layout** 

Mia Andrae Joe Michaletz Alexandria Krider

**Architectural Renderings** 

Floor plans

Alexandria Krider Angela LaMacchia

Video Walk Through Alexandria Krider

**Camera Operators** 

**Kenzie Carter Allison Stoltz** 

Video

Joe Michaletz