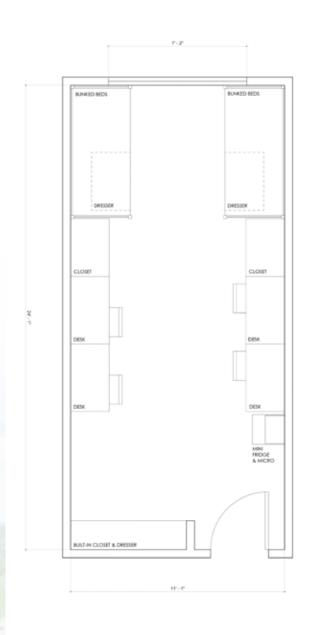

#### **Room Dimensions & Designs**

Heidelburg is a female and male hall separated by floor. Rooms vary but most are triples or quads sharing a community bathroom.

Gender - Female and Male Hall
Class: - Underclassmen
Elevator - Yes
Bathrooms - Community
Sinks in room - NO
Carpet in room - Yes
Room Types - Triples & Quads
Kitchen in Hall - Yes



#### **Virtual Room Visuals**



#### **Virtual Room Visuals**



#### **Virtual Room Visuals**



#### **Virtual Room Visuals**



#### **Room Layout Option A**



### **Room Layout Option B**



### **Room Layout Option C**



### **Room Layout Option D**



Design Team CUW Graphic Outlook

**Director** 

Dr. Theresa A. Kenney

**Graphics & Layout** 

Mia Andrae Joe Michaletz Alexandria Krider

**Architectural Renderings** 

Floor plans

Alexandria Krider Angela LaMacchia

Video Walk Through Alexandria Krider

**Camera Operators** 

**Kenzie Carter Allison Stoltz** 

Video

Joe Michaletz