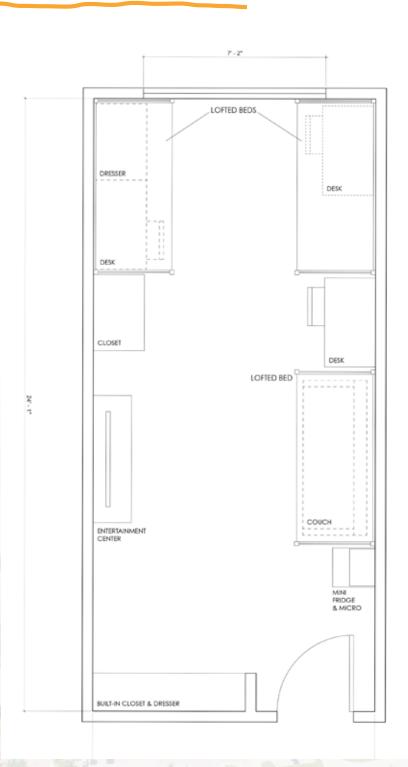

#### **Room Dimensions & Designs**

Heidelburg is a female and male hall separated by floor. Rooms vary but most are triples or quads sharing a community bathroom.

Gender - Female and Male Hall
Class: - Underclassmen
Elevator - Yes
Bathrooms - Community
Sinks in room - NO
Carpet in room - Yes
Room Types - Triples & Quads
Kitchen in Hall - Yes



#### **Virtual Room Visuals**



#### **Virtual Room Visuals**



#### **Virtual Room Visuals**



#### **Virtual Room Visuals**



#### **Room Layout Option A**



### **Room Layout Option B**



### **Room Layout Option C**



### **Room Layout Option D**



Design Team CUW Graphic Outlook

**Director** 

Dr. Theresa A. Kenney

**Graphics & Layout** 

Mia Andrae Joe Michaletz Alexandria Krider

**Architectural Renderings** 

Floor plans

Alexandria Krider Angela LaMacchia

Video Walk Through Alexandria Krider

**Camera Operators** 

**Kenzie Carter Allison Stoltz** 

Video

Joe Michaletz