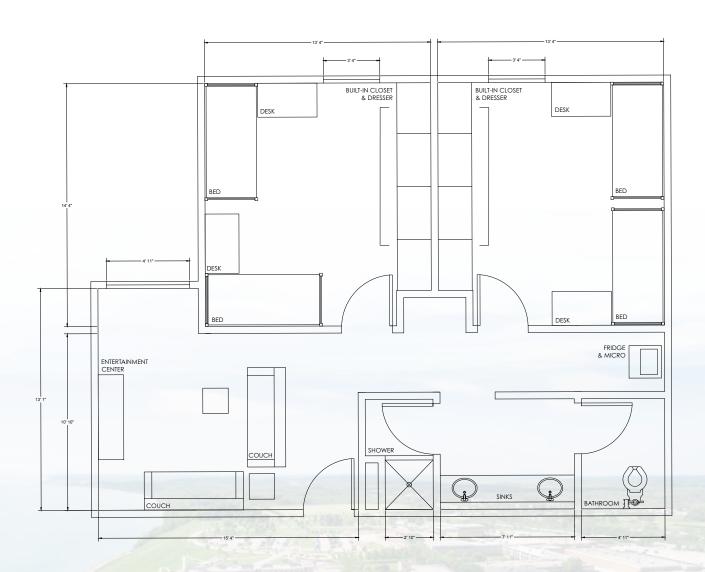

#### **Room Dimensions & Designs**

Regents hall offers Suite Style Living. 4 Person Suites have two double occupancy bedrooms, a living area and a bathroom. 5 person rooms have 5 single bedrooms a living area and a bathroom.

### **Room Layout Option**

### **Room Layout Option**

**Design Team CUW Graphic Outlook** 

Director

Dr. Theresa A. Kenney

**Graphics & Layout** 

Mia Andrae Joe Michaletz Alexandria Krider

**Architectural Renderings** 

Floor plans