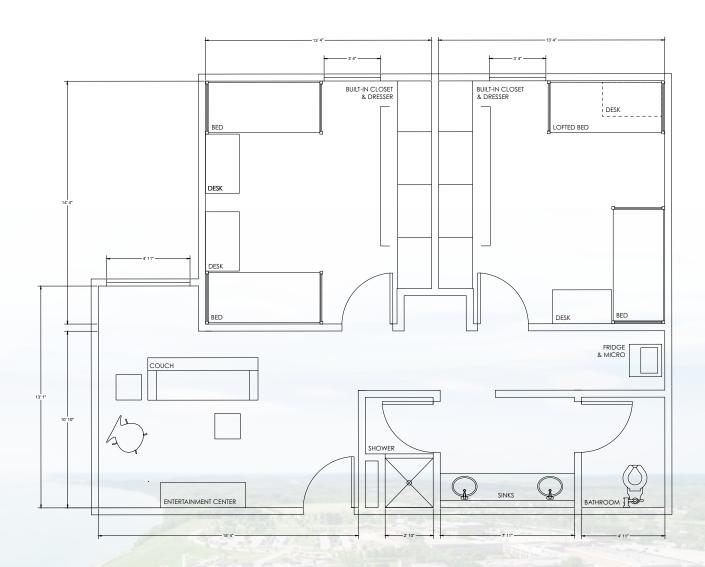

#### **Room Dimensions & Designs**

Regents hall offers Suite Style Living. 4 Person Suites have two double occupancy bedrooms, a living area and a bathroom. 5 person rooms have 5 single bedrooms a living area and a bathroom.

### **Room Layout Option**

### **Room Layout Option**

**Design Team CUW Graphic Outlook** 

Director

Dr. Theresa A. Kenney

**Graphics & Layout** 

Mia Andrae Joe Michaletz Alexandria Krider

**Architectural Renderings** 

Floor plans