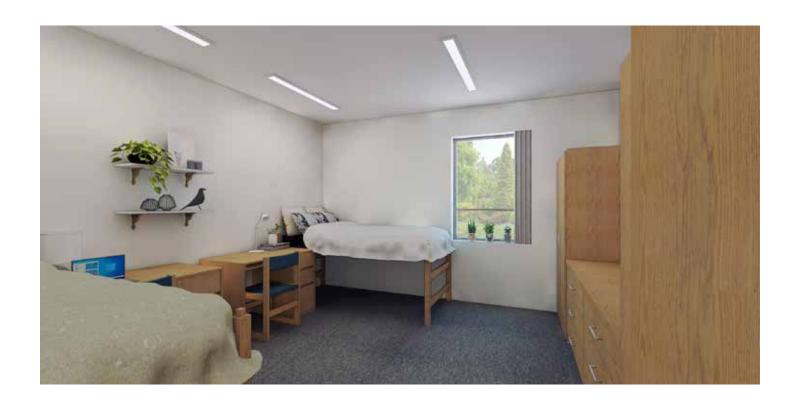

#### **Room Dimensions & Designs**

Regents hall offers Suite Style Living. 4 Person Suites have two double occupancy bedrooms, a living area and a bathroom. 5 person rooms have 5 single bedrooms a living area and a bathroom.

#### **Room Design**

#### **Virtual Room Visuals**

**Room Design** 