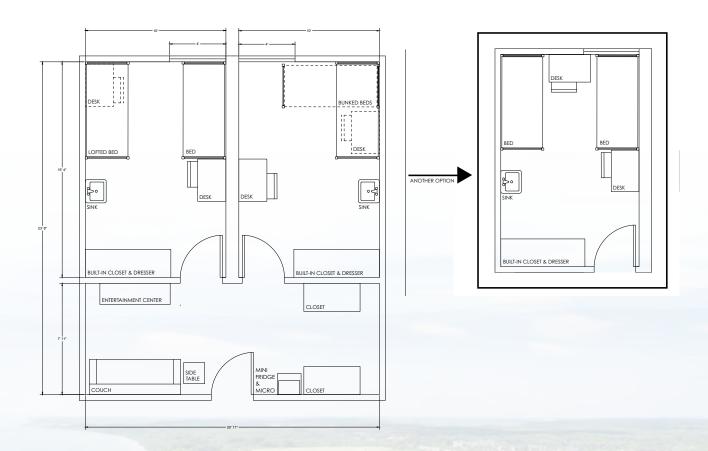

#### **Room Layout Option A**

**4 Person Suite Style Room** 

**Design Team CUW Graphic Outlook** 

**Director** 

Dr. Theresa A. Kenney

**Graphics & Layout** 

Mia Andrae Joe Michaletz Alexandria Krider

**Architectural Renderings** 

Floor plans

Alexandria Krider

Video Walk Through Alexandria Krider

**Camera Operators** 

Kenzie Carter Allison Stoltz

Video

Joe Michaletz