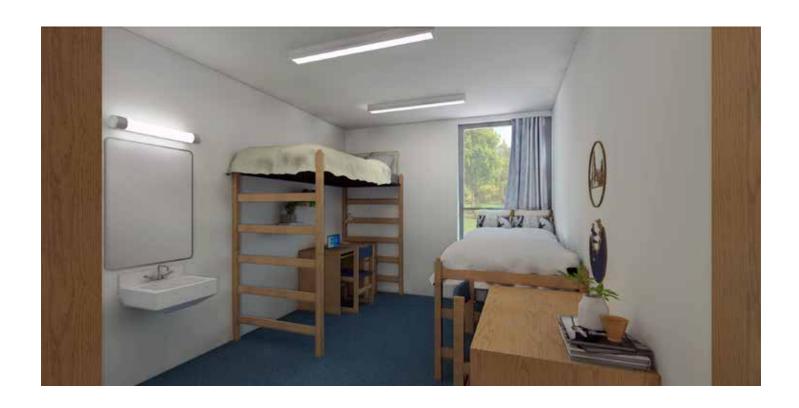

#### **Room Dimensions & Designs**

Wartburg is an all female residence hall with Suite Style Living. Rooms vary but most are two bedrooms with a shared living space. Each bedroom has a sink and a shared floor community bathroom.

#### **Virtual Room Visuals**

Suite Style (Entryway) 4 person divided for 2 per bedroom